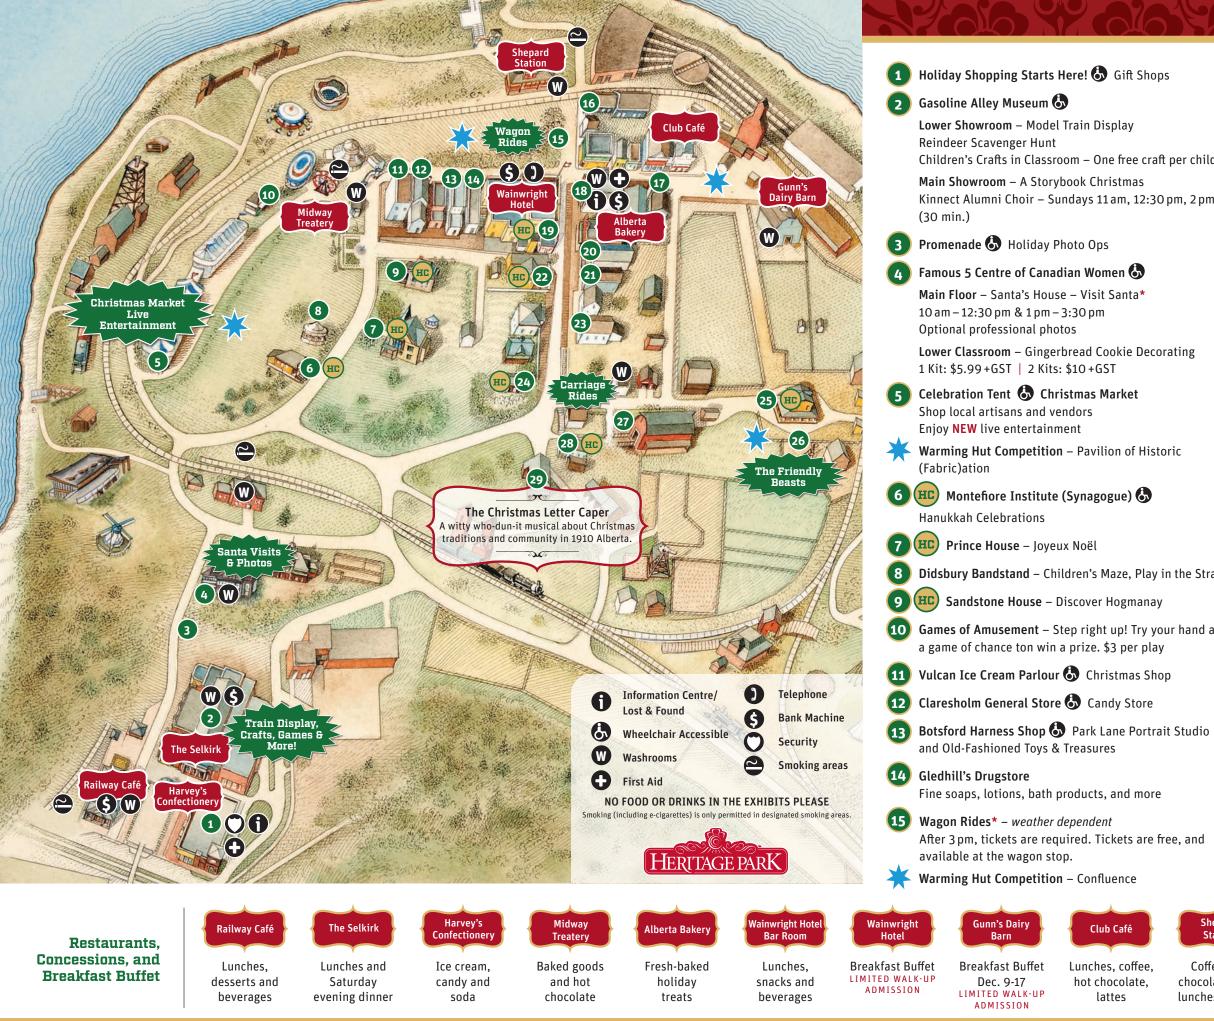

|     | Atlas Lumber S Woodcarving Demonstrations and<br>Village-made Gifts for Sale                                                                                                                                               |
|-----|----------------------------------------------------------------------------------------------------------------------------------------------------------------------------------------------------------------------------|
|     | <b>Flett's Blacksmith Shop</b> Traditional Blacksmithing Demonstrations – <i>weather dependent</i>                                                                                                                         |
| ld  | Warming Hut Competition – Snow Eater                                                                                                                                                                                       |
| n   | <b>Town Hall </b> (b) Information and Annual Memberships Limited tickets sold for private carriage rides. Boarding at Weedon School.                                                                                       |
|     | 19 🖽 Post Office – Historical Holiday Delivery                                                                                                                                                                             |
|     | 20 Barons Snooker Parlour – Christmas Village Display                                                                                                                                                                      |
|     | 21 Strathmore Standard <b>b</b><br>Printing Demonstration and Vintage Gifts                                                                                                                                                |
|     | 22 HC Thorpe House – Yuletide                                                                                                                                                                                              |
|     | 23 Weedon School 🕭 Holiday Storytime<br>10:30 am – 12:30 pm & 1:30 pm – 3:30 pm                                                                                                                                            |
|     | <b>Private Carriage Rides</b> (separate ticket) – limited tickets sold at Town Hall – <i>weather dependent</i>                                                                                                             |
|     | 24 E St. Martin's Church<br>Christmas Carols & Advent – all day<br>Open-house-style Advent Service – Sundays 2 pm – 4 pm<br>All denominations welcome<br>Sing with the Historical Carolers – 11 am & 12:50 pm<br>(30 min.) |
| raw | 25 🖽 Burnside Ranch House 🕭 Winter Holiday Cookery                                                                                                                                                                         |
| at  | 26 Copithorne Barn – The Friendly Beasts<br>Pet our sheep, goats, and donkeys, and have a holiday<br>photo op! 10 am – 12:30 pm & 1:30 pm – 4 pm – weather<br>dependent                                                    |
|     | Warming Hut Competition – The Milk Carton                                                                                                                                                                                  |
| )   | Kids Only Store*<br>Repsol Heritage Education Centre (Burns Barn)<br>10 am – 3:30 pm                                                                                                                                       |
|     | 28 Cottage Hospital – Winter Remedies                                                                                                                                                                                      |
|     | 29 Canmore Opera House &<br>The Christmas Letter Caper 12 pm, 1:45 pm, 3 pm (45 min.)<br>Historical Carolers sing 15 minutes prior to each show                                                                            |
|     | *Please note: lines may close earlier than posted closing time due to guest volume                                                                                                                                         |
|     |                                                                                                                                                                                                                            |

Shepard Station

Coffee, hot chocolate, light lunches, snacks

Holiday Challenge Trivia Play at each location, and receive a sweet reward on your last stop. Use the answer sheet on the back.