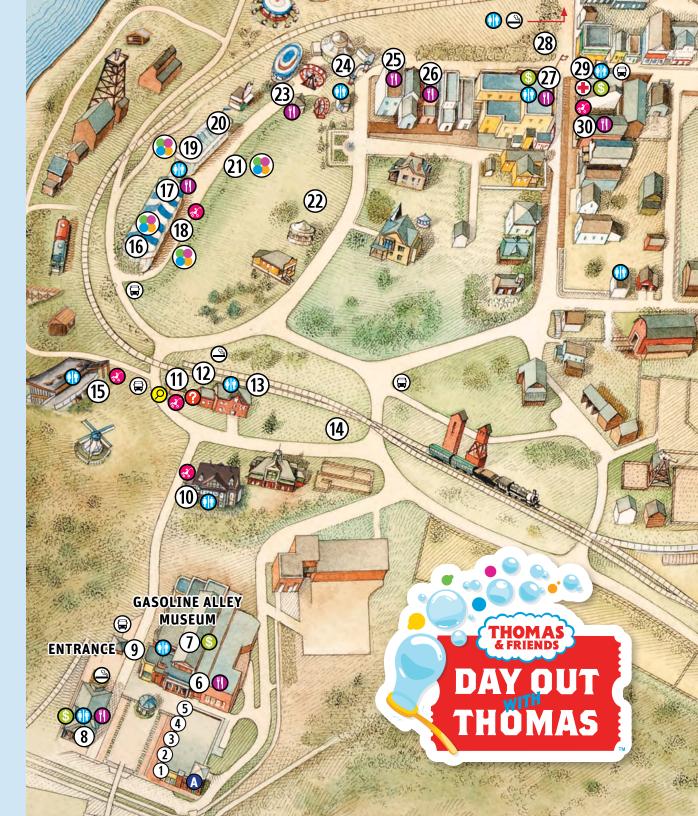

| Venue                                        | e                                                            | Activity                                                                                                                                                                             |                               |                              |  |
|----------------------------------------------|--------------------------------------------------------------|--------------------------------------------------------------------------------------------------------------------------------------------------------------------------------------|-------------------------------|------------------------------|--|
| A                                            | Administration                                               | <b>Annual Membersh</b>                                                                                                                                                               | ip sales                      |                              |  |
| 1                                            | Toy Shoppe                                                   | Vintage-inspired t                                                                                                                                                                   | oys, games and more           |                              |  |
| 2                                            | Switzer's Grocery and Confectionery                          | Gourmet goodies                                                                                                                                                                      | and fine food products        |                              |  |
| 1)<br>2)<br>3)<br>4)<br>5)<br>6)<br>7)       | Harvey's Confectionery                                       | Old-fashioned ice                                                                                                                                                                    | cream parlour, candy st       | ore and soda shop            |  |
| 4                                            | The Plaza Mercantile                                         | Books, unique gift                                                                                                                                                                   | s, western history and        | culture                      |  |
| 3                                            | Forged Alberta                                               | Artisan products,                                                                                                                                                                    | all locally-made and de       | signed in Alberta            |  |
| 6                                            | The Selkirk 🕕                                                | Upscale dining, ch                                                                                                                                                                   | nildren's menu available      | )                            |  |
| 1                                            | Gasoline Alley Museum 🕕 🜀                                    | One of the world's included in admiss                                                                                                                                                | largest public collectionsion | ns of antique vehicles,      |  |
| 8                                            | Railway Café & (1) (1) (5) Railway Orientation Centre        | Food concession  Quiet Zone                                                                                                                                                          |                               |                              |  |
| 9)                                           | Front Gate Entrance                                          |                                                                                                                                                                                      | nual Membership sales         |                              |  |
| _                                            |                                                              |                                                                                                                                                                                      |                               | and receive your free prize  |  |
| 10                                           | Famous 5 Centre of Canadian Women                            | Storytelling and Video Viewing – Relax and enjoy stories and videos of Thomas & Friends Classrooms (lower floor)  Baby changing / nursing area (top floor) / Quiet Zone (main floor) |                               |                              |  |
| (11)                                         | Visitor Information Booth 🕜 🚳                                |                                                                                                                                                                                      | CHILD CENTRE (P)              | Quiet Zone (main itoor)      |  |
| _                                            | Midnapore Station (1)                                        | Pre-boarding area                                                                                                                                                                    |                               |                              |  |
| 14)                                          | Selfie Spot with Thomas                                      |                                                                                                                                                                                      | •                             | nal professional photos      |  |
| <u></u><br>15)                               | Selfie Spot with Thomas Innovation Crossing Celebration Tent | Take your photo with Thomas here, optional professional photos                                                                                                                       |                               |                              |  |
| 16(18)                                       | Calabration Tent                                             | Indoor soft playground & ball pits  Day Out With Thomas retail sales and face painting                                                                                               |                               |                              |  |
| <del>1</del> 7)                              | Thomas Concession (1)                                        | Food concession                                                                                                                                                                      |                               |                              |  |
|                                              | Sir Topham Hatt Meet & Greet                                 | Meet Sir Topham Hatt and get a photo                                                                                                                                                 |                               |                              |  |
|                                              | (inside tent on inclement days)                              | Meet 311 Tophani i                                                                                                                                                                   | iatt and get a photo          |                              |  |
| 19(1)                                        | Chautauqua Tent: Play Pod                                    | Play with Thomas & Friends wooden railway toys, games on iPad, and MEGA Bloks                                                                                                        |                               |                              |  |
|                                              |                                                              | Colour Thomas & Friends pictures, and make railway crafts                                                                                                                            |                               |                              |  |
|                                              |                                                              | Get a temporary to                                                                                                                                                                   |                               | ake raitway craits           |  |
| 20)                                          | Chautauqua Tent: Entertainment Stage                         |                                                                                                                                                                                      |                               | hool of Calgary Choir        |  |
| $\tilde{}$                                   | Bubble Zone                                                  |                                                                                                                                                                                      |                               | e giant bubbles, and try the |  |
|                                              | Bubble Zolle                                                 | cute photo ops                                                                                                                                                                       | , play tawn bames, make       | s grant bubbles, and try the |  |
| 22)                                          | Wooden Maze                                                  | Children's walk-th                                                                                                                                                                   | rough maze                    |                              |  |
| <u>)</u><br>23)                              | Midway Treatery (1)                                          | Food concession                                                                                                                                                                      |                               |                              |  |
| 22<br>23<br>24                               | Antique Midway                                               | Experience select antique midway rides                                                                                                                                               |                               |                              |  |
| <u>Š</u>                                     | Vulcan Ice Cream Parlour 🕕                                   | Ice cream and soft drinks                                                                                                                                                            |                               |                              |  |
| <u>ž</u>                                     | Claresholm General Store                                     | Old-fashioned candy store                                                                                                                                                            |                               |                              |  |
| <u>ž</u>                                     | Wainwright Hotel (1) (1)                                     | Restaurant Baby changing / nursing area (2nd floor)                                                                                                                                  |                               |                              |  |
| <u>~~~~~~~~~~~~~~~~~~~~~~~~~~~~~~~~~~~~~</u> | Wagon Rides (weather-dependent)                              | Enjoy a scenic tour of the Park on a tractor-pulled wagon ride                                                                                                                       |                               |                              |  |
| <u>)</u>                                     | Town Hall ( ) ( )                                            | First aid (main floor – use side entrance) / Quiet Zone (upper floor)                                                                                                                |                               |                              |  |
| 25<br>26<br>27<br>28<br>29<br>30             | Alberta Bakery                                               | Fresh baked goods                                                                                                                                                                    |                               | (a) Shuttle Bus Stop         |  |
|                                              |                                                              |                                                                                                                                                                                      |                               |                              |  |
| W                                            |                                                              | Bank Machine                                                                                                                                                                         | Lost Child Centre             | Administration               |  |
|                                              | First Aid Stroller Parking                                   | Information                                                                                                                                                                          | Smoking Area                  | Activity Station             |  |

| Location     | Starts  | Activity                                                             |                                                                                                              | Closes  |
|--------------|---------|----------------------------------------------------------------------|--------------------------------------------------------------------------------------------------------------|---------|
| 9            | 8:30 am | Admission Gates Open                                                 | Admission closes at 4 pm, gates close at 6 pm                                                                | 6 pm    |
| 11)          | 8:30 am | Information Booth / LOST CHILDREN 😵 🕗 🕜                              | Visitor information booth / LOST CHILD CENTRE                                                                | 5:15 pm |
| <u>12</u> 13 | 8:30 am | Train Pre-Boarding Area – Midnapore Station 🕕                        | Arrive at the pre-boarding area 20 minutes before your train departs                                         | 5:15 pm |
| 22           | 8:30 am | Wooden Maze                                                          | Children's walk-through maze                                                                                 | 5:15 pm |
| <u>(14)</u>  | 8:40 am | Photos with Thomas (20 minutes) – Midnapore Station 🕕                | 8:40 am, 9:20 am, 10 am, 10:40 am, 11:20 am, 12 pm, 12:40 pm, 1:20 pm, 2 pm, 2:40 pm, 3:20 pm, 4 pm, 4:40 pm | 5 pm    |
| 12 (13)      | 9 am    | Train Departures – Midnapore Station 🕕                               | 9 am, 9:40 am, 10:20 am, 11 am, 11:40 am, 12:20 pm, 1 pm, 1:40 pm, 2:20 pm, 3 pm, 3:40 pm, 4:20 pm           | 5:15 pm |
| 10           | 9 am    | Storytelling & Video Viewing – Famous 5 Centre of Canadian Women 🕕 🔕 | Storytelling: 9 am, 10 am, 11 am, 12 pm, 1 pm, 2 pm, 3 pm, 4 pm                                              | 4:30 pm |
|              |         | (each 30 minutes)                                                    | Video Viewing: 9:30 am, 10:30 am, 11:30 am, 12:30 pm, 1:30 pm, 2:30 pm, 3:30 pm, 4:30 pm                     | 5 pm    |
| 15)          | 9 am    | Indoor Soft Playground & Ball Pits – Innovation Crossing 🕕 🔕         | Included with admission                                                                                      | 5:15 pm |
| 16 🖲         | 9 am    | Face Painting – Celebration Tent 🍈 🕕                                 | Included with admission                                                                                      | 5:15 pm |
| 19 🖲         | 9 am    | Play Pod – Chautauqua Tent 🕕                                         | Thomas & Friends toy play, colouring, crafts, temporary tattoos                                              | 5:15 pm |
| 21) 📵        | 9 am    | Bubble Zone                                                          | Try bobber racing, play lawn games, make giant bubbles, and pose for photo ops                               | 5:15 pm |
| 24)          | 9 am    | Antique Midway 🕕                                                     | Bowness carousel, boat swings, and Baby Eli Ferris wheel (whip on inclement days)                            | 5:15 pm |
| 28           | 9 am    | Wagon Rides (15 minutes)                                             | Enjoy a scenic tour of the Park on a tractor-pulled wagon ride (weather-dependent)                           | 5:15 pm |
| 18 🖲         | 9:30 am | Meet Sir Topham Hatt (30 minutes)                                    | 9:30 am, 10:30 am, 11:30 am, 12:30 pm, 1:30 pm, 2:30 pm, 3:30 pm, 4:30 pm                                    | 5 pm    |

### **Food! Glorious Food!**

For snacks, light lunches and refreshments, visit:

Please see the map for location number references.

| ③ Harvey's Confectionery              | 12 pm – 7 pm       |
|---------------------------------------|--------------------|
| 8 Railway Café                        | 10 am – 4 pm       |
| 30 Alberta Bakery                     | 9 am – 5:15 pm     |
| ② Midway Treatery                     | 9 am – 5:15 pm     |
| ① Thomas Concession                   | 10:30 am - 5:15 pm |
| ② Vulcan Ice Cream Parlour            | 10:30 am - 5:15 pm |
| ② Wainwright Hotel Dining Room        | 11 am – 4 pm       |
| Serving family-friendly lunch options |                    |

#### **Retail Outlets**

16 Celebration Tent – 9 am – 5:15 pm

The biggest and best selection of Thomas retail products to be found in Calgary! We have a fantastic variety of trains, toys, and T-shirts.

(26) Claresholm General Store – 10 am – 5:15 pm A great selection of bulk "penny" candy.

1 3 4 5 Haskayne Mercantile Block Shops - 10 am - 5 pm

Activity Stations: Check off all stations on your activity sheet. Show your completed activity sheet at the Front Gate (9) to receive a Thomas the Tank Engine prize.